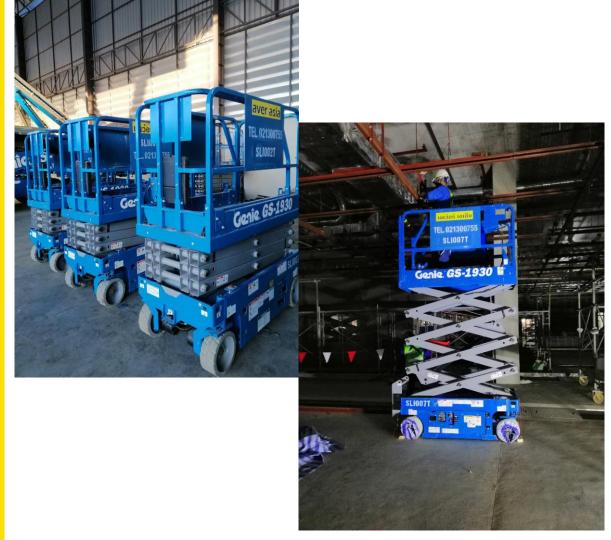

#### Scissor lift รถขากรรไกร

- Range from 6 to 18 meters in Height ความสูงระหว่าง 6-18 เมตร
- 2 to 6 man capacity สำหรับ 2-6 คนทำงาน
- Battery and Diesel engine driven types แบตเตอรี่และเครื่องยนต์ดีเซล
- Commonly used in indoor / outdoor applications ใช้ในงานภายในและภายนอกอาคาร