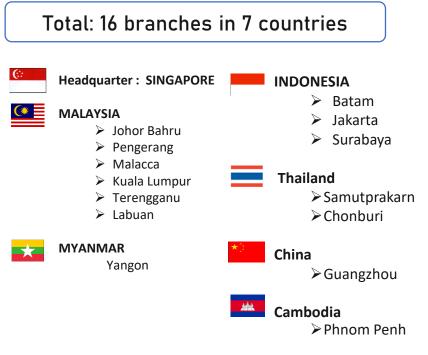

ะเติบโตของอุตสาหกรรมการก่อสร้าง, นอกชายฝั่ง, น้ำมันและก๊าซ ด้วยการ สนับสนุนเครื่องมือและบริการแบบ One Stop Solution ให้แก่ลูกค้า

Aver Asia is the distributor of Airman – Generator & Compressor, Genie – Aerial Platform, Hercules – Winch, accessories & Doosan – Forklift.

Aver Asia เป็นตัวแทนจัดจำหน่ายอย่างเป็นทางการของสินค้ายี่ห้อ Airman (เครื่องไฟและเครื่องลม), Genie (รถกระเช้า), Hercules Winch (รอกและเครื่องกว้าน), Doosan (โฟล์คลิฟท์)

aver asia

#### **Our Local Branches**





- Located in Chonburi province
- Main business : Sales, Rental and repair and maintenance of industrial equipment



- Located in Sumatprakarn province
- With a registered capital of THB 9,000,000
- Main business : Sales, Rental and repair and maintenance of industrial equipment

## **Our Regional Footprint**







## **Our Distributorship**





#### Our Range of Products (ประเภทของสินค้าและบริการ)





Air Compressor & Generator







รถกระเช้า



Tower Light







#### MEWP RANGE - Vertical Platforms อุปกรณ์การทำงานบนที่สูง (แนวตั้ง)





- Range from 4 to 14 meters in Height ความสูง 4–14 เมตร
- 1 man capacity สำหรับ 1 กนทำงาน
- DC types แบตเตอรี่
- Commonly used in indoor applications ในงานภายในอาคาร



#### Scissor lift รถขากรรไกร





- Range from 6 to 18 meters in Height ความสูงระหว่าง 6-18 เมตร
- 2 to 6 man capacity สำหรับ 2-6 คนทำงาน
- Battery and Diesel engine driven types แบตเตอรี่และเครื่องยนต์ดีเซล
- Commonly used in indoor / outdoor applications ใช้ในงานภายในและภายนอกอาคาร



#### Z-Boom lift รถบูมถิฟท์ รุ่นบูมหักศอก



- Range from 13 to 57 meters in Height ความสูง 13–57 เมตร
- 2