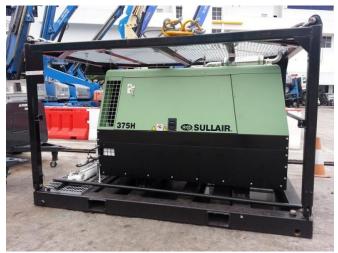

## Air compressor เครื่องลม

- Range from175 to 1070 cfm อัตราความเร็วลม 175 – 1070 cfm
- Pressure of 100 to 350 PSI อัตราแรงดัน 100–350 PSI
- Diesel Engine Driven เครื่องยนต์ ดีเซล
- Wheel Mounted / Box Type and Skid frame ประเภทติดล้อและติดตั้งใน กล่อง
- Commonly used in construction and marine industries ใช้ใน

## ZONE II equipment ในงาน offshore

- 60kva 100kva
- Container type

- 375cfm @ 150psi
- Skid Frame type