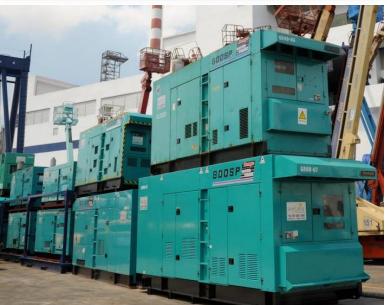

## Generator เครื่องปั่นไฟ

- Range from 5 KVA to 1100 KVA กำลังวัตต์ 5–1100K VA
- Synchronization option
- Desel Engine Driven เครื่องยนต์ดีเซล
- Commonly used in construction and marine industries

ใช้ในอุตสาหกรรมก่อสร้างและทางอุตสาหกรรมการต่อเรือ