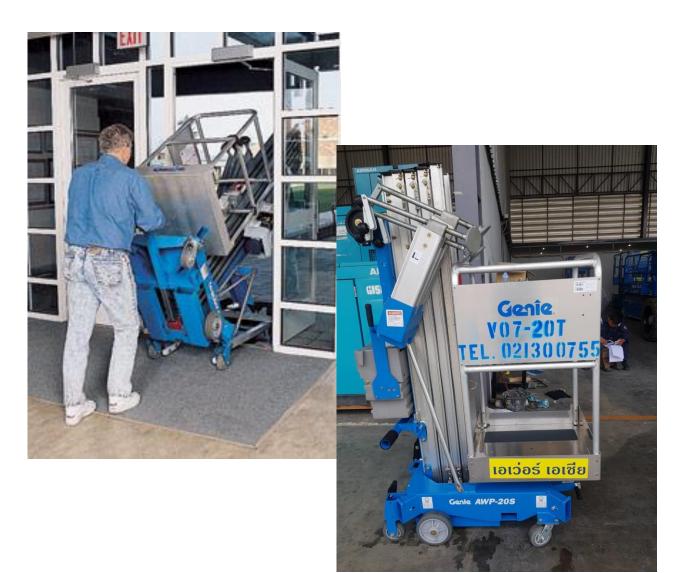

#### MEWP RANGE - Vertical Platforms อุปกรณ์การทำงานบนที่สูง (แนวตั้ง)

- Range from 4 to 14 meters in Height ความสูง 4–14 เมตร
- 1 man capacity สำหรับ 1 กนทำงาน
- DC types แบตเตอรี่
- Commonly used in indoor applications ในงานภายในอาคาร