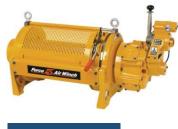

#### Winch รอก หรือ กว้าน

- Range from 1.5 TON to 10 TON ขนาด 1.5 10 ตัน
- Air or Electric Driven งับเคลื่อนด้วยลมหรือไฟฟ้า
- Commonly used in construction and marine industries อุตสาหกรรมก่อสร้างและทางอุตสาหกรรมการต่อเรือ