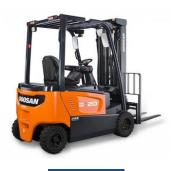

# Forklift รถโฟล์คลิฟท์

- Range from 1.5 TON to 16 TON ขนาด 1.5 16 ตัน
- Electric or Diesel Engine Driven ประเภทไฟฟ้าและ เครื่องยนต์ดีเซล
- Commonly used in construction and marine industries
  - ใช้ในอุตสาหกรรมก่อสร้างและอุตสาหกรรมการต่อเรือ