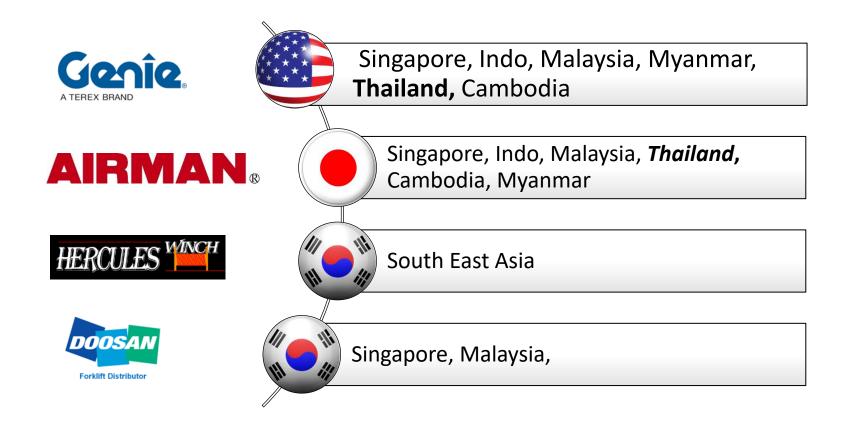

อกชายฝั่ง, น้ำมันและก๊าซ ด้วยการ สนับสนุนเครื่องมือและบริการแบบ One Stop Solution ให้แก่ลูกค้า

Aver Asia is the distributor of Airman – Generator & Compressor, Genie – Aerial Platform, Hercules – Winch, accessories & Doosan – Forklift.

Aver Asia เป็นตัวแทนจัดจำหน่ายอย่างเป็นทางการของสินค้ายี่ห้อ Airman (เครื่องไฟและเครื่องลม), Genie (รถกระเช้า), Hercules Winch (รอกและเครื่องกว้าน), Doosan (โฟล์คลิฟท์)

aver asia

#### **Our Local Branches**





- Located in Chonburi province
- Main business : Sales, Rental and repair and maintenance of industrial equipment



- Located in Sumatprakarn province
- With a registered capital of THB 9,000,000
- Main business : Sales, Rental and repair and maintenance of industrial equipment

## **Our Regional Footprint**







## **Our Distributorship**





#### Our Range of Products (ประเภทของสินค้าและบริการ)





Air Compressor & Generator







รถกระเช้า



Tower Light







#### MEWP RANGE - Vertical Platforms อุปกรณ์การทำงานบนที่สูง (แนวตั้ง)





- Range from 4 to 14 meters in Height ความสูง 4–14 เมตร
- 1 man capacity สำหรับ 1 กนทำงาน
- DC types แบตเตอรี่
- Commonly used in indoor applications ในงานภายในอาคาร



#### Scissor lift รถขากรรไกร





- Range from 6 to 18 meters in Height ความสูงระหว่าง 6-18 เมตร
- 2 to 6 man capacity สำหรับ 2-6 คนทำงาน
- Battery and Diesel engine driven types แบตเตอรี่และเครื่องยนต์ดีเซล
- Commonly used in indoor / outdoor applications ใช้ในงานภายในและภายนอกอาคาร



#### Z-Boom lift รถบูมถิฟท์ รุ่นบูมหักศอก



- Range from 13 to 57 meters in Height ความสูง 13–57 เมตร
- 2 men capacity depending on models