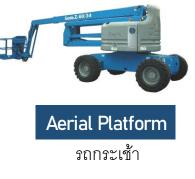

#### Z-Boom lift รถบูมถิฟท์ รุ่นบูมหักศอก

- Range from 13 to 57 meters in Height ความสูง 13–57 เมตร
- 2 men capacity depending on models สำหรับ 2 คนทำงาน (ขึ้นอยู่กับรุ่นสินค้า)
- Battery or Diesel Engine Driven แบตเตอรี่และเครื่องยนต์ดีเซล
- Telescopic and Articulating Type
- ประเภทบูมตรง (S Boom) และบูมหักศอก (Z Boom)
- Commonly used in construction and marine industries ใช้ในอุตสาหกรรมก่อสร้าง และอุตสาหกรรมการต่อเรือ

## S-Boom lift รถบูมถิฟท์รุ่นแขนตรง

- 57 meters working Height ความสูง 57 เมตร
- 2 men capacity depending on models สำหรับ 2 คนทำงาน (ขึ้นอยู่กับรุ่นสินค้า)
- Diesel Engine Driven เครื่องยนต์ดีเซล