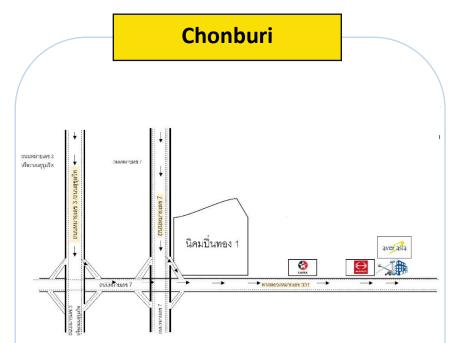

#### **Our Local Branches**

- Located in Chonburi province
- Main business : Sales, Rental and repair and maintenance of industrial equipment

- Located in Sumatprakarn province
- With a registered capital of THB 9,000,000
- Main business : Sales, Rental and repair and maintenance of industrial equipment