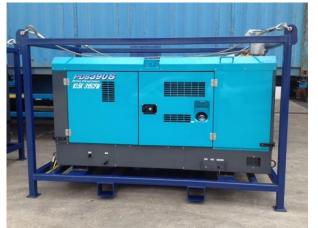

## Generator เครื่องปั่นไฟ

- Range from 5 KVA to 1100 KVA กำลังวัตต์ 5–1100K VA
- Synchronization option
- Desel Engine Driven เครื่องยนต์ดีเซล
- Commonly used in construction and marine industries

ใช้ในอุตสาหกรรมก่อสร้างและทางอุตสาหกรรมการต่อเรือ