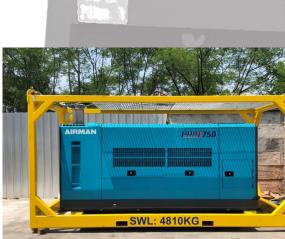

## Generator เครื่องปั่นไฟ

- Range from 5 KVA to 1100 KVA กำลังวัตต์ 5–1100K VA
- Synchronization option
- Desel Engine Driven เครื่องยนต์ดีเซล
- Commonly used in construction and marine industries

ใช้ในอุตสาหกรรมก่อสร้างและทางอุตสาหกรรมการต่อเรือ