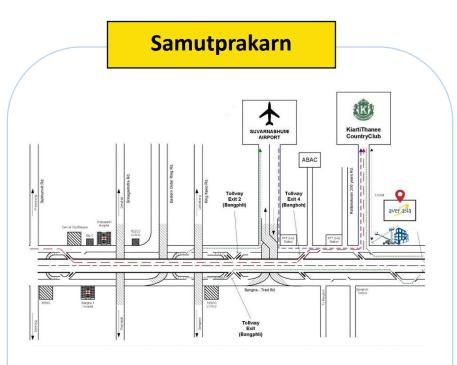

#### **Our Local Branches**

- Located in Chonburi province
- Main business : Sales, Rental and repair and maintenance of industrial equipment

- Located in Sumatprakarn province
- With a registered capital of THB 9,000,000
- Main business : Sales, Rental and repair and maintenance of industrial equipment