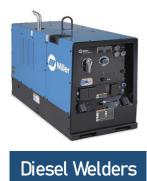

## Generator เครื่องปั่นไฟ

- Range from 5 KVA to 1100 KVA กำลังวัตต์ 5–1100K VA
- Synchronization option
- Desel Engine Driven เครื่องยนต์ดีเซล
- Commonly used in construction and marine industries

ใช้ในอุตสาหกรรมก่อสร้างและทางอุตสาหกรรมการต่อเรือ