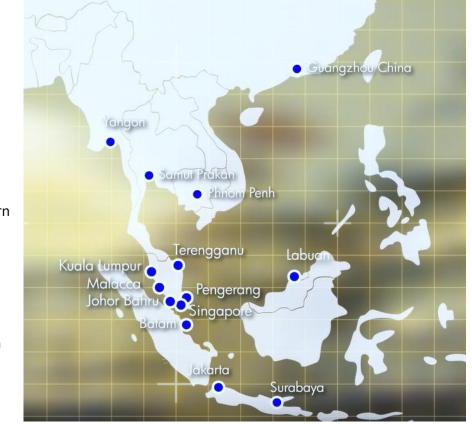

ติบโตของอุตสาหกรรมการก่อสร้าง, นอกชายฝั่ง, น้ำมันและก๊าซ ด้วยการ สนับสนุนเครื่องมือและบริการแบบ One Stop Solution ให้แก่ลูกค้า

Aver Asia is the distributor of Airman – Generator & Compressor, Genie – Aerial Platform, Hercules – Winch, accessories & Doosan – Forklift.

Aver Asia เป็นตัวแทนจัดจำหน่ายอย่างเป็นทางการของสินค้ายี่ห้อ Airman (เครื่องไฟและเครื่องลม), Genie (รถกระเช้า), Hercules Winch (รอกและเครื่องกว้าน), Doosan (โฟล์คลิฟท์)

aver asia

#### **Our Local Branches**





- Located in Chonburi province
- Main business : Sales, Rental and repair and maintenance of industrial equipment



- Located in Sumatprakarn province
- With a registered capital of THB 9,000,000
- Main business : Sales, Rental and repair and maintenance of industrial equipment

## **Our Regional Footprint**







## **Our Distributorship**





#### Our Range of Products (ประเภทของสินค้าและบริการ)





Air Compressor & Generator







รถกระเช้า



Tower Light







#### MEWP RANGE - Vertical Platforms อุปกรณ์การทำงานบนที่สูง (แนวตั้ง)





- Range from 4 to 14 meters in Height ความสูง 4–14 เมตร
- 1 man capacity สำหรับ 1 กนทำงาน
- DC types แบตเตอรี่
- Commonly used in indoor applications ในงานภายในอาคาร



#### Scissor lift รถขากรรไกร





- Range from 6 to 18 meters in Height ความสูงระหว่าง 6-18 เมตร
- 2 to 6 man capacity สำหรับ 2-6 คนทำงาน
- Battery and Diesel engine driven types แบตเตอรี่และเครื่องยนต์ดีเซล
- Commonly used in indoor / outdoor applications ใช้ในงานภายในและภายนอกอาคาร



#### Z-Boom lift รถบูมถิฟท์ รุ่นบูมหักศอก



- Range from 13 to 57 meters in Height ความสูง 13–57 เมตร
- 2 m