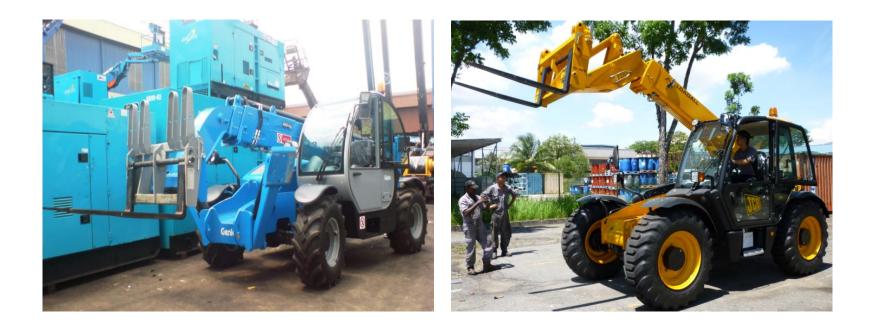

#### Telehandler รถกระเช้าเทเลแฮนด์เดอเลอร์

- Range from 2.5 TON to 4 TON บนาด 2.5 4 ตัน
- Diesel Engine Driven เครื่องขนต์ดีเซล
- Fork / Bucket attachment ประเภทมีงาหรือตะกร้าด้านหน้า
- Commonly used in construction and marine industries
  ใช้ในอุตสาหกรรมก่อสร้างและอุตสาหกรรมการต่อเรือ