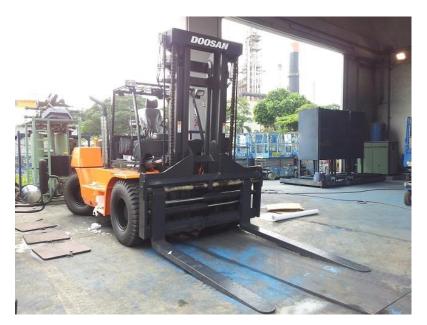

# Forklift รถโฟล์คลิฟท์

- Range from 1.5 TON to 16 TON ขนาด 1.5 16 ตัน
- Electric or Diesel Engine Driven ประเภทไฟฟ้าและ เครื่องยนต์ดีเซล
- Commonly used in construction and marine industries
  - ใช้ในอุตสาหกรรมก่อสร้างและอุตสาหกรรมการต่อเรือ