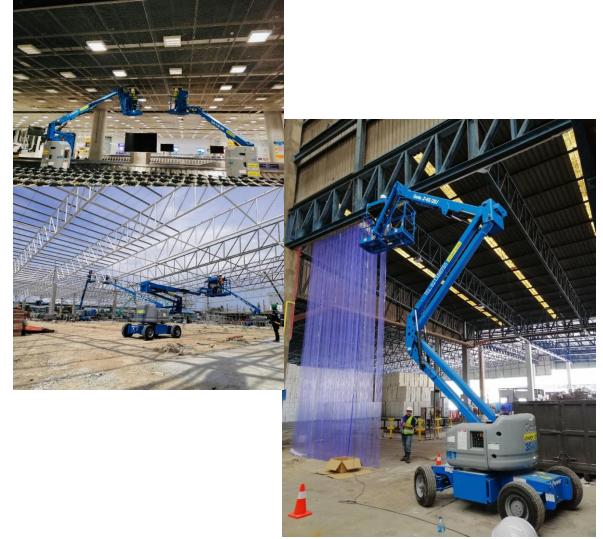

#### Z-Boom lift รถบูมถิฟท์ รุ่นบูมหักศอก

- Range from 13 to 57 meters in Height ความสูง 13–57 เมตร
- 2 men capacity depending on models สำหรับ 2 คนทำงาน (ขึ้นอยู่กับรุ่นสินค้า)
- Battery or Diesel Engine Driven แบตเตอรี่และเครื่องยนต์ดีเซล
- Telescopic and Articulating Type
- ประเภทบูมตรง (S Boom) และบูมหักศอก (Z Boom)
- Commonly used in construction and marine industries ใช้ในอุตสาหกรรมก่อสร้าง และอุตสาหกรรมการต่อเรือ

## S-Boom lift รถบูมถิฟท์รุ่นแขนตรง

- 57 meters working Height ความสูง 57 เมตร
- 2 men capacity depending on models สำหรับ 2 คนทำงาน (ขึ้นอยู่กับรุ่นสินค้า)
- Diesel Engine Driven เครื่องยนต์ดีเซล