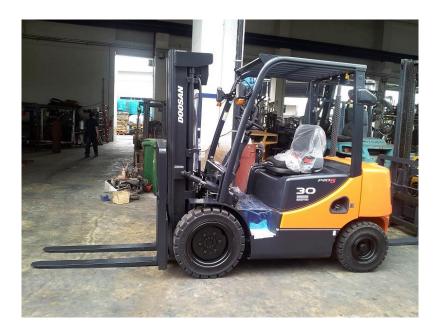

# Forklift รถโฟล์คลิฟท์

- Range from 1.5 TON to 16 TON ขนาด 1.5 16 ตัน
- Electric or Diesel Engine Driven ประเภทไฟฟ้าและ เครื่องยนต์ดีเซล
- Commonly used in construction and marine industries
  - ใช้ในอุตสาหกรรมก่อสร้างและอุตสาหกรรมการต่อเรือ