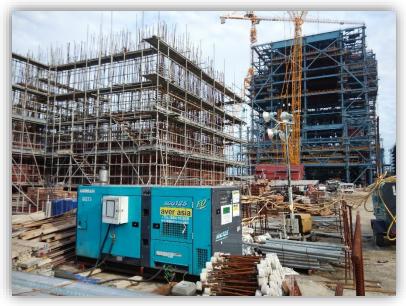

## Generator เครื่องปั่นไฟ

- Range from 5 KVA to 1100 KVA กำลังวัตต์ 5–1100K VA
- Synchronization option
- Desel Engine Driven เครื่องยนต์ดีเซล
- Commonly used in construction and marine industries

ใช้ในอุตสาหกรรมก่อสร้างและทางอุตสาหกรรมการต่อเรือ