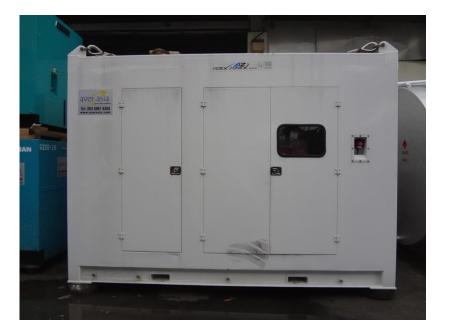

## Generator เครื่องปั่นไฟ

- Range from 5 KVA to 1100 KVA กำลังวัตต์ 5–1100K VA
- Synchronization option
- Desel Engine Driven เครื่องยนต์ดีเซล
- Commonly used in construction and marine industries

ใช้ในอุตสาหกรรมก่อสร้างและทางอุตสาหกรรมการต่อเรือ