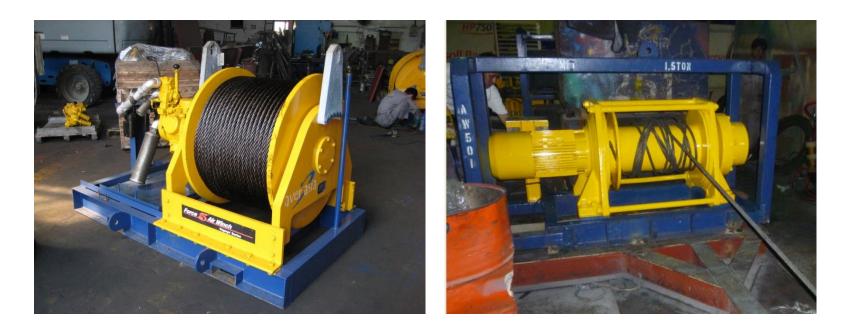

#### Winch รอก หรือ กว้าน

- Range from 1.5 TON to 10 TON ขนาด 1.5 10 ตัน
- Air or Electric Driven งับเคลื่อนด้วยลมหรือไฟฟ้า
- Commonly used in construction and marine industries อุตสาหกรรมก่อสร้างและทางอุตสาหกรรมการต่อเรือ