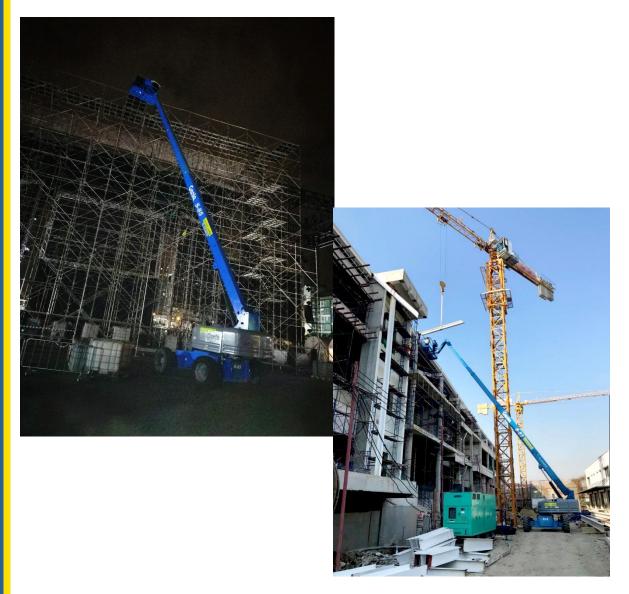

#### Z-Boom lift รถบูมถิฟท์ รุ่นบูมหักศอก

- Range from 13 to 57 meters in Height ความสูง 13–57 เมตร
- 2 men capacity depending on models สำหรับ 2 คนทำงาน (ขึ้นอยู่กับรุ่นสินค้า)
- Battery or Diesel Engine Driven แบตเตอรี่และเครื่องยนต์ดีเซล
- Telescopic and Articulating Type
- ประเภทบูมตรง (S Boom) และบูมหักศอก (Z Boom)
- Commonly used in construction and marine industries ใช้ในอุตสาหกรรมก่อสร้าง และอุตสาหกรรมการต่อเรือ

## S-Boom lift รถบูมถิฟท์รุ่นแขนตรง

- 57 meters working Height ความสูง 57 เมตร
- 2 men capacity depending on models สำหรับ 2 คนทำงาน (ขึ้นอยู่กับรุ่นสินค้า)
- Diesel Engine Driven เครื่องยนต์ดีเซล